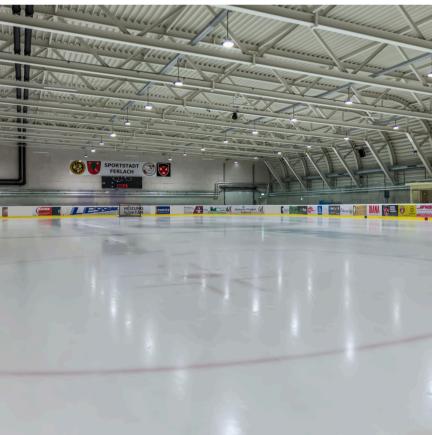

### **BIG ICE ARENA NO. 1** IHF SIZE- 60X30 METERS

### **BIG ICE ARENA NO.2** NHL SIZE- 58X26 METERS, TRIBUNE

### SMALL ICE ARENA NO. 1 PLAYING FIELD 25X15 METERS

### SMALL ICE ARENA NO.2 PLAYING FIELD 25X15 METERS