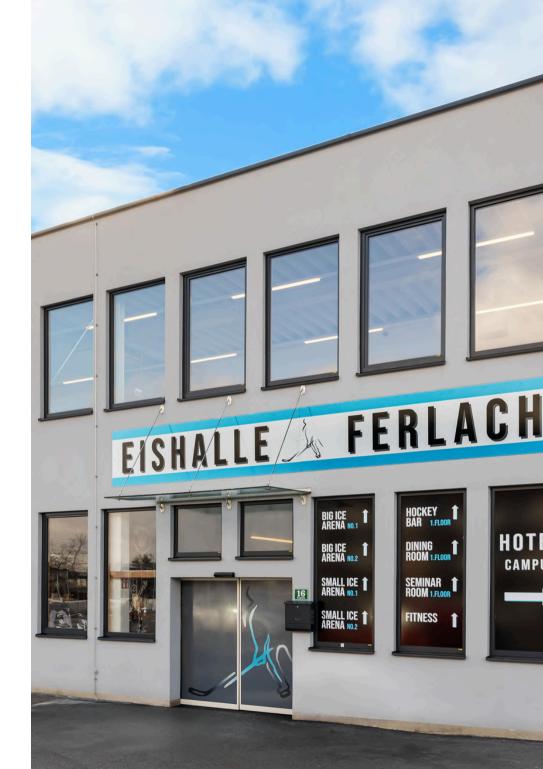

# HOCKEY TRAININGS CENTER

WAAGSTRASSE 16, 9170 FERLACH, AUSTRIA

#### CARINTHIA IS THE UNDISPUTED ICE HOCKEY CAPITAL OF AUSTRIA.

IN OUR HOCKEY TRAINING CENTER IN FERLACH, WE GIVE GENEROUS SPACE TO THE HONEST PASSION FOR ICE Hockey on over 10,000 square meters. We can proudly say: we are definitely different from the others!

## ABOUT US ONE OF KIND IN AUSTRIA

ICE SPORTS 365 DAYS A YEAR - FOR EVERYONE!

BECAUSE THE HTC IS MUCH MORE THAN JUST ANOTHER ICE RINK - WE HAVE EVERYTHING FOR ICE HOCKEY UNDER ONE ROOF:

- 4 ARENAS WITH LARGE AND SMALL ICE SURFACES
- FITNESS ROOM WITH PROFESSIONAL EQUIPMENT
- VIP AREA WITH SAUNA AND PRIVATE LOUNGE OVERLOOKING BIG ICE ARENA NO. 2
- OUTDOOR FUN COURT
- HOCKEY BAR & HOCKEY SHOP
- SPORTHOTEL 3\* AND MUCH MORE