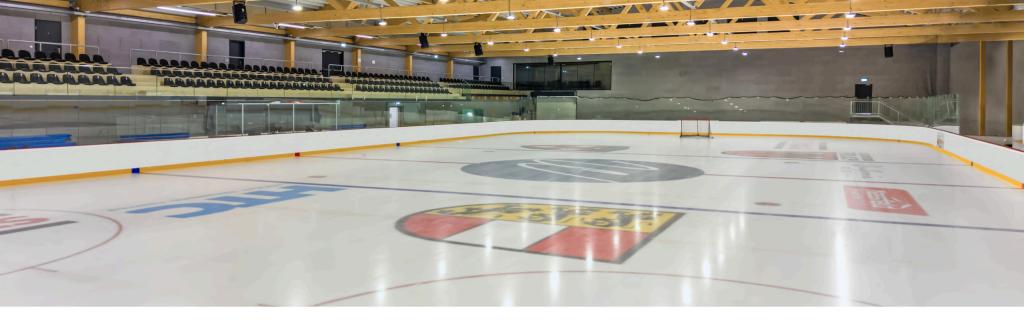

### **BIG ICE ARENA NO. 1** IHF SIZE- 60X30 METERS

### **BIG ICE ARENA NO.2** NHL SIZE- 58X26 METERS, TRIBUNE

### SMALL ICE ARENA NO. 1 PLAYING FIELD 25X15 METERS

### SMALL ICE ARENA NO.2 PLAYING FIELD 25X15 METERS