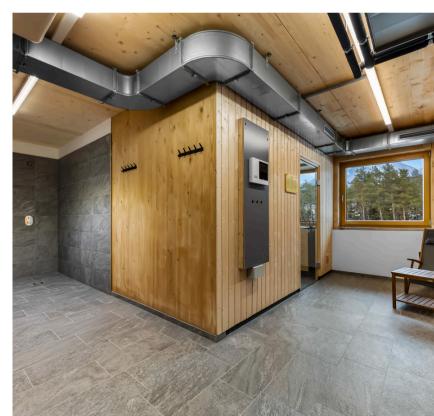

## **VIP AREA**

THE VIP AREA OFFERS A LUXURIOUS EXPERIENCE FOR HOCKEY ENTHUSIASTS.

AVAILABLE FOR RENT, IT INCLUDES A PRIVATE CABIN, A Sauna for Relaxation, and a lounge overlooking the Hockey Rink.

PERFECT FOR A PREMIUM GAME DAY EXPERIENCE OR A Special Outing, the HTC Ferlach VIP area is designed to IMPRESS.