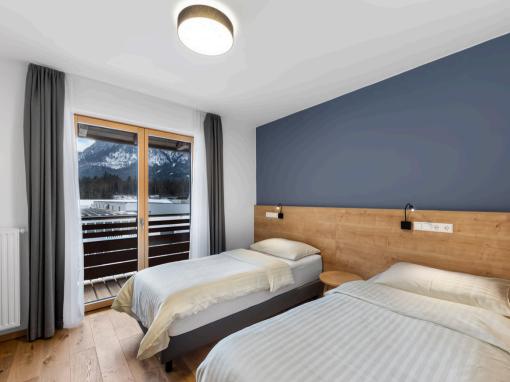

#### **TWIN ROOM**

THE TWEEN ROOMS AT THE SPORTHOTEL FERLACH ARE BUILT ACCORDING TO MODERN STANDARDS. THE ROOMS ARE SPACIOUS, MODERN IN DESIGN AND DECORATED WITH LIGHT WOOD. ALL ROOMS ARE EQUIPPED WITH BATHROOM WITH SHOWER, REFRIGERATOR, HAIRDRYER, TV AND SAFE. THE ROOMS ON THE TOP FLOOR ARE AIR-CONDITIONED.

- 22 M<sup>2</sup>
- 2 SLEEPING PLACES
- 2 SINGLE BEDS
- 1 BATHROOM