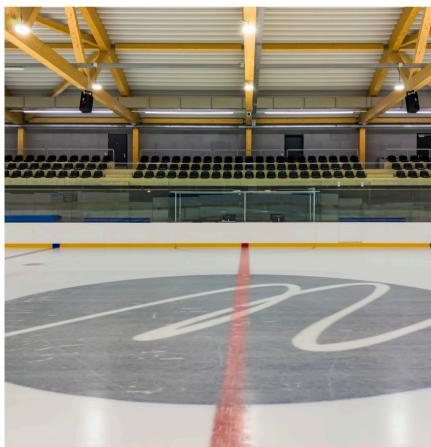

### **BIG ICE ARENA NO. 1** IHF SIZE- 60X30 METERS

### **BIG ICE ARENA NO.2** NHL SIZE- 58X26 METERS, TRIBUNE

### SMALL ICE ARENA NO. 1 PLAYING FIELD 25X15 METERS

### SMALL ICE ARENA NO.2 PLAYING FIELD 25X15 METERS