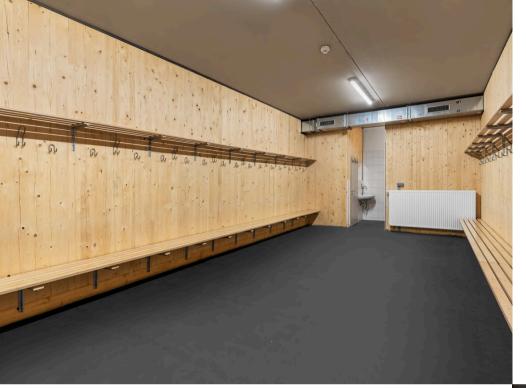

### CABINS "OLD STYLE"

THE OLD-STYLE CABINES AT HTC FERLACH ARE CRAFTED FROM NATURAL WOOD AND FEATURE THEIR OWN PRIVATE BATHROOMS AND RESTROOM.