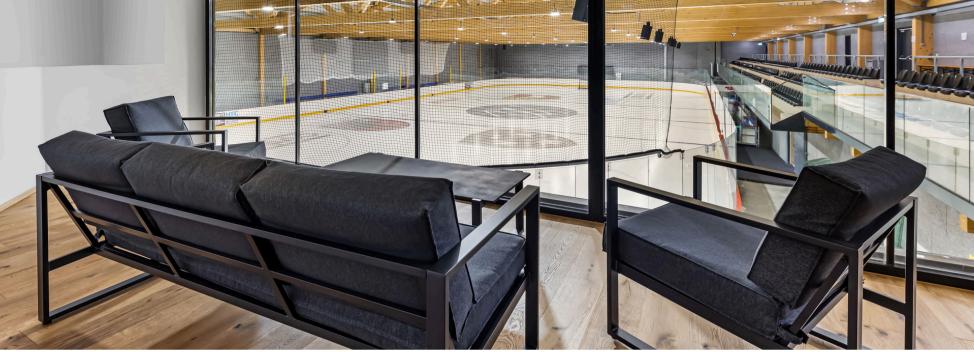

## **VIP AREA**

## **VIP AREA**

THE VIP AREA OFFERS A LUXURIOUS EXPERIENCE FOR HOCKEY ENTHUSIASTS.

AVAILABLE FOR RENT, IT INCLUDES A PRIVATE CABIN, A Sauna for Relaxation, and a lounge overlooking the Hockey Rink.

PERFECT FOR A PREMIUM GAME DAY EXPERIENCE OR A Special Outing, the HTC Ferlach VIP area is designed to IMPRESS.