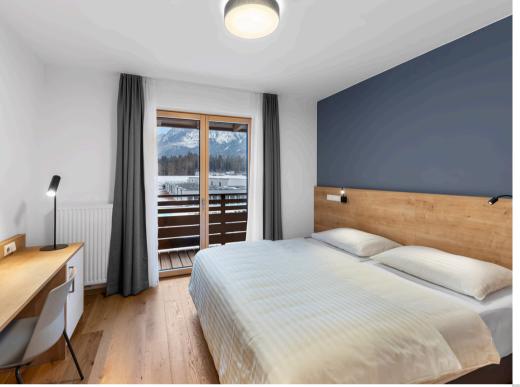

#### **DOUBLE ROOM**

THE DOUBLE ROOMS AT THE SPORTHOTEL FERLACH ARE BUILT ACCORDING TO MODERN STANDARDS. THE ROOMS ARE SPACIOUS, MODERN IN DESIGN AND DECORATED WITH LIGHT WOOD. ALL ROOMS ARE EQUIPPED WITH BATHROOM WITH SHOWER, REFRIGERATOR, HAIRDRYER, TV AND SAFE. THE ROOMS ON THE TOP FLOOR ARE AIR-CONDITIONED.

- 22 M<sup>2</sup>
- 2 SLEEPING PLACES
- 1 QUEEN SIZE BED
- 1 BATHROOM