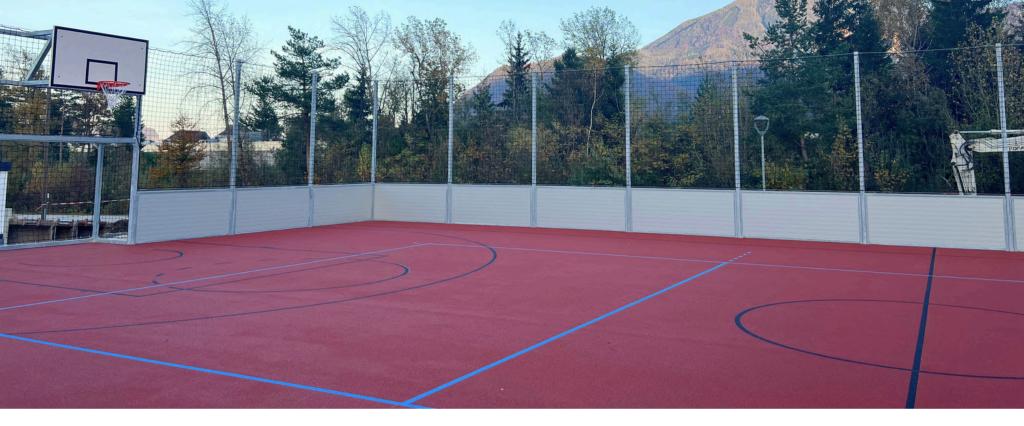

## **FUN COURT**

AN OUTDOOR FUN COURT AREA IS A DESIGNATED SPACE FOR VARIOUS OUTDOOR ACTIVITIES AND GAMES SUCH AS BASKETBALL, VOLLEYBALL, FOOTBALL OR OTHER RECREATIONAL ACTIVITIES.

THIS AREA IS DESIGNED FOR INDIVIDUALS OR GROUPS TO BE PHYSICALLY ACTIVE AND ENJOY THE OUTDOORS.