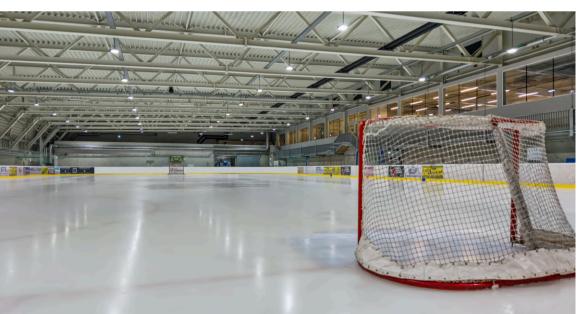

### **BIG ICE ARENA NO. 1** IHF SIZE- 60X30 METERS

### **BIG ICE ARENA NO.2** NHL SIZE- 58X26 METERS, TRIBUNE

### SMALL ICE ARENA NO. 1 PLAYING FIELD 25X15 METERS

### SMALL ICE ARENA NO.2 PLAYING FIELD 25X15 METERS