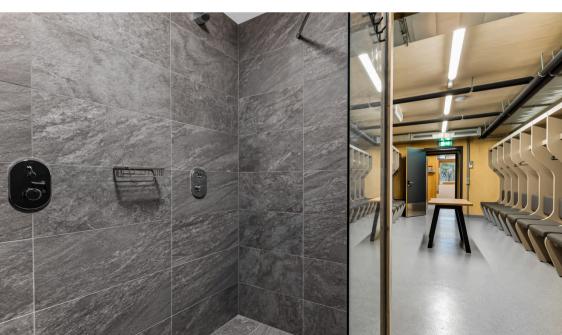

### CABINS "OLD STYLE"

THE OLD-STYLE CABINES AT HTC FERLACH ARE CRAFTED FROM NATURAL WOOD AND FEATURE THEIR OWN PRIVATE BATHROOMS AND RESTROOM.

## CABINS "NEW STYLE"

THE NEW STYLE CABINS IN THE RECENTLY BUILT HOCKEY RINK AT HTC FERLACH ARE OUTFITTED WITH CUSTOM-MADE SEATS, PRIVATE BATHROOMS AND RESTROOMS.