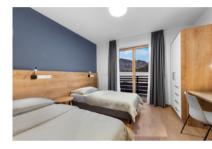

#### **TWIN ROOM**

THE TWEEN ROOMS AT THE SPORTHOTEL FERLACH ARE BUILT ACCORDING TO MODERN STANDARDS. THE ROOMS ARE SPACIOUS, MODERN IN DESIGN AND DECORATED WITH LIGHT WOOD. ALL ROOMS ARE EQUIPPED WITH BATHROOM WITH SHOWER, REFRIGERATOR, HAIRDRYER, TV AND SAFE. THE ROOMS ON THE TOP FLOOR ARE AIR-CONDITIONED.

- 22 M<sup>2</sup>
- 2 SLEEPING PLACES
- 2 SINGLE BEDS
- 1 BATHROOM