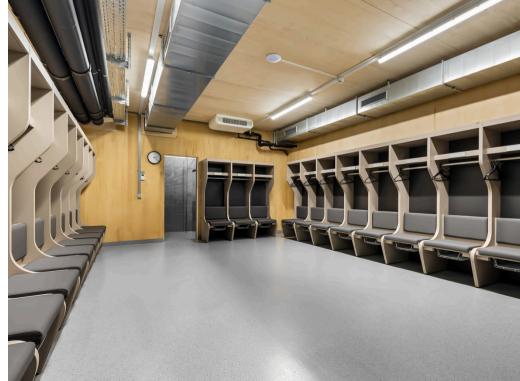

## CABINS "NEW STYLE"

THE NEW STYLE CABINS IN THE RECENTLY BUILT HOCKEY RINK AT HTC FERLACH ARE OUTFITTED WITH CUSTOM-MADE SEATS, PRIVATE BATHROOMS AND RESTROOMS.