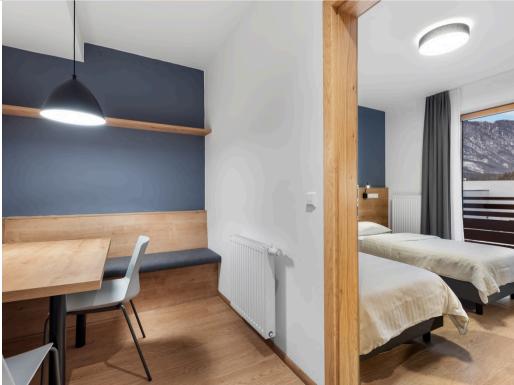

#### **TWIN ROOM**

THE TWEEN ROOMS AT THE SPORTHOTEL FERLACH ARE BUILT ACCORDING TO MODERN STANDARDS. THE ROOMS ARE SPACIOUS, MODERN IN DESIGN AND DECORATED WITH LIGHT WOOD. ALL ROOMS ARE EQUIPPED WITH BATHROOM WITH SHOWER, REFRIGERATOR, HAIRDRYER, TV AND SAFE. THE ROOMS ON THE TOP FLOOR ARE AIR-CONDITIONED.

- 22 M<sup>2</sup>
- 2 SLEEPING PLACES
- 2 SINGLE BEDS
- 1 BATHROOM