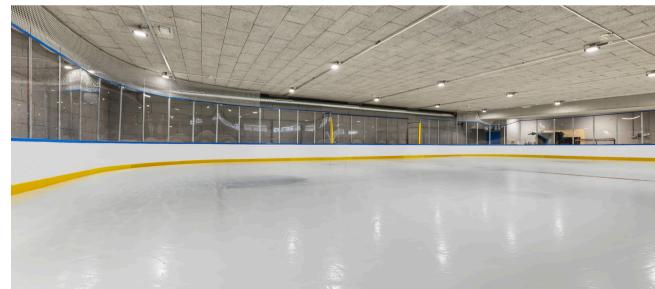

### **BIG ICE ARENA NO. 1** IHF SIZE- 60X30 METERS

### **BIG ICE ARENA NO.2** NHL SIZE- 58X26 METERS, TRIBUNE

### SMALL ICE ARENA NO. 1 PLAYING FIELD 25X15 METERS

### SMALL ICE ARENA NO.2 PLAYING FIELD 25X15 METERS