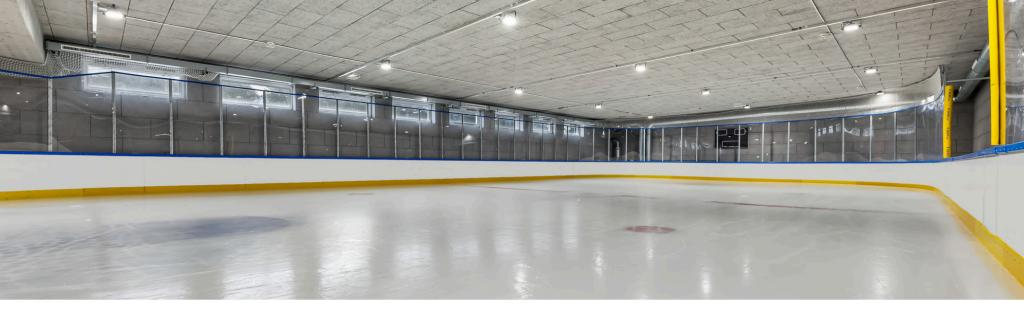

### **BIG ICE ARENA NO. 1** IHF SIZE- 60X30 METERS

### **BIG ICE ARENA NO.2** NHL SIZE- 58X26 METERS, TRIBUNE

### SMALL ICE ARENA NO. 1 PLAYING FIELD 25X15 METERS

### SMALL ICE ARENA NO.2 PLAYING FIELD 25X15 METERS