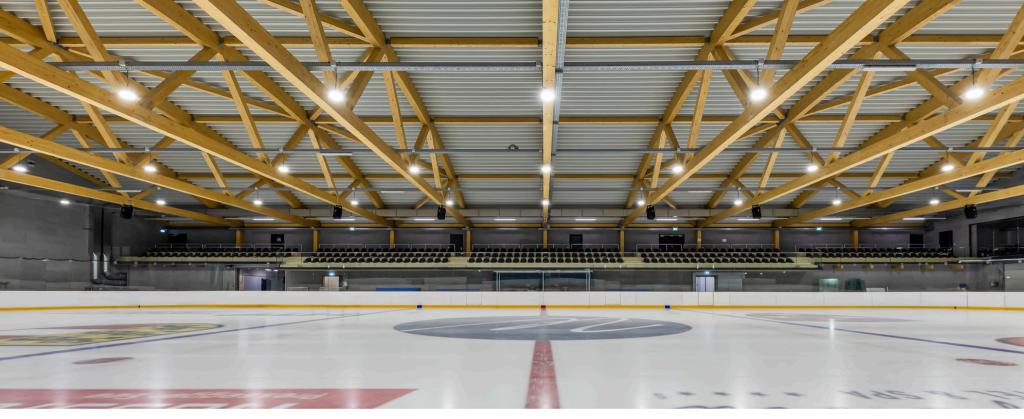

### **BIG ICE ARENA NO. 1** IHF SIZE- 60X30 METERS

### **BIG ICE ARENA NO.2** NHL SIZE- 58X26 METERS, TRIBUNE