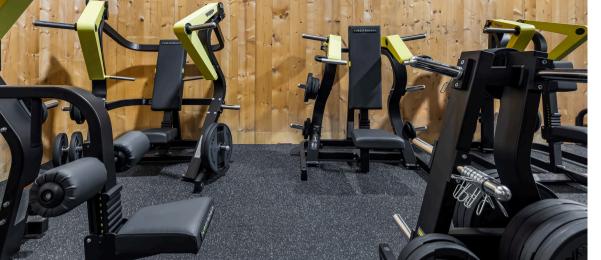

6 METERS, TRIBUNE









### SMALL ICE ARENA NO. 1 PLAYING FIELD 25X15 METERS







### SMALL ICE ARENA NO.2 PLAYING FIELD 25X15 METERS







## **VIP AREA**







## **VIP AREA**

THE VIP AREA OFFERS A LUXURIOUS EXPERIENCE FOR HOCKEY ENTHUSIASTS.

AVAILABLE FOR RENT, IT INCLUDES A PRIVATE CABIN, A Sauna for Relaxation, and a lounge overlooking the Hockey Rink.

PERFECT FOR A PREMIUM GAME DAY EXPERIENCE OR A Special Outing, the HTC Ferlach VIP area is designed to IMPRESS.





### CABINS "OLD STYLE"

THE OLD-STYLE CABINES AT HTC FERLACH ARE CRAFTED FROM NATURAL WOOD AND FEATURE THEIR OWN PRIVATE BATHROOMS AND RESTROOM.

## CABINS "NEW STYLE"

THE NEW STYLE CABINS IN THE RECENTLY BUILT HOCKEY RINK AT HTC FERLACH ARE OUTFITTED WITH CUSTOM-MADE SEATS, PRIVATE BATHROOMS AND RESTROOMS.





# 2 DOOMS FILLIN FOLLIDDED BY TECH

#### 2 ROOMS FULLY EQUIPPED BY TECHNOGYM







## **FUN COURT**

AN OUTDOOR FUN COURT AREA IS A DESIGNATED SPACE FOR VARIOUS OUTDOOR ACTIVITIES AND GAMES SUCH AS BASKETBALL, VOLLEYBALL, FOOTBALL OR OTHER RECREATIONAL ACTIVITIES.

THIS AREA IS DESIGNED FOR INDIVIDUALS OR GROUPS TO BE PHYSICALLY ACTIVE AND ENJOY THE OUTDOORS.



## HOCKEY BAR

YOU CAN ENJOY A DIRECT VIEW OF WHAT IS HAPPENING IN THE ICE ARENA.

**BEFORE RECONSTRUCTION.** 

## HOCKEY SHOP

FROM HOCKEY PUCKS AND TAPES TO SKATES, STICKS AND GOALIE EQUIPMENT. AT BUDDY'S HOCKEY SHOP YOU WILL FIND THE RIGHT EQUIPMENT FROM TOP HOCKEY BRANDS WARRIOR, CCM, BAUER AND MORE AT A TOP PRICE ALL IN HOUSE.





## SPORTHOTEL \*\*\*FERLACH

THE NEW SPORTHOTEL FERLACH WAS BUILT IN 2022. THE HOTEL IS ADJAC