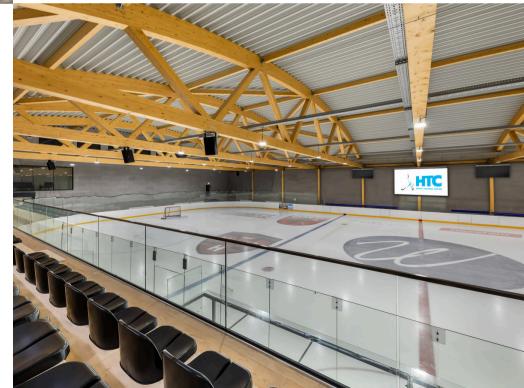

### **BIG ICE ARENA NO. 1** IHF SIZE- 60X30 METERS

### **BIG ICE ARENA NO.2** NHL SIZE- 58X26 METERS, TRIBUNE

### SMALL ICE ARENA NO. 1 PLAYING FIELD 25X15 METERS

### SMALL ICE ARENA NO.2 PLAYING FIELD 25X15 METERS