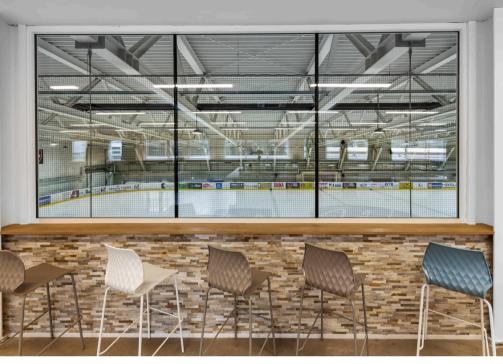

## HOCKEY BAR

YOU CAN ENJOY A DIRECT VIEW OF WHAT IS HAPPENING IN THE ICE ARENA.

**BEFORE RECONSTRUCTION.** 