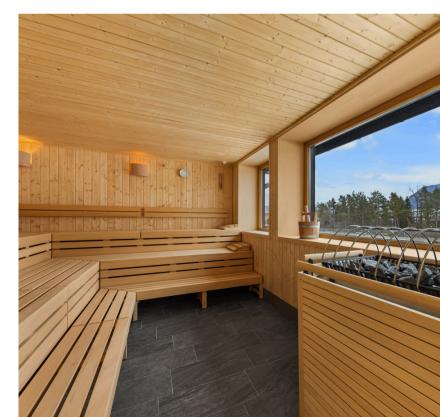

## **VIP AREA**

## **VIP AREA**

THE VIP AREA OFFERS A LUXURIOUS EXPERIENCE FOR HOCKEY ENTHUSIASTS.

AVAILABLE FOR RENT, IT INCLUDES A PRIVATE CABIN, A Sauna for Relaxation, and a lounge overlooking the Hockey Rink.

PERFECT FOR A PREMIUM GAME DAY EXPERIENCE OR A Special Outing, the HTC Ferlach VIP area is designed to IMPRESS.