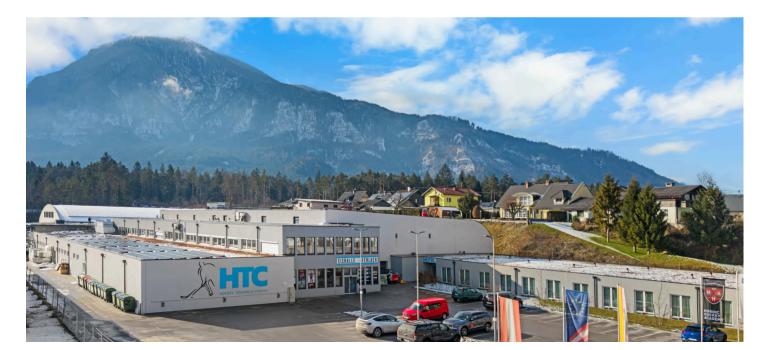

# HOCKEY TRAININGS CENTER

WAAGSTRASSE 16, 9170 FERLACH, AUSTRIA

#### CARINTHIA IS THE UNDISPUTED ICE HOCKEY CAPITAL OF AUSTRIA.

IN OUR HOCKEY TRAINING CENTER IN FERLACH, WE GIVE GENEROUS SPACE TO THE HONEST PASSION FOR ICE Hockey on over 10,000 square meters. We can proudly say: we are definitely different from the others!