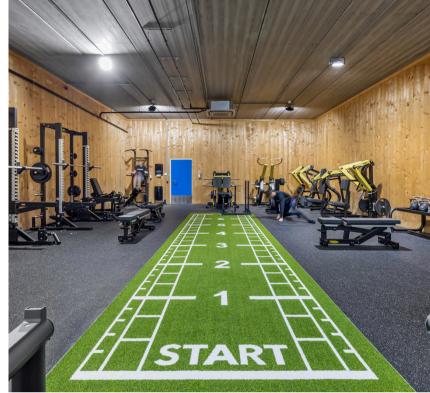

### SMALL ICE ARENA NO.2 PLAYING FIELD 25X15 METERS







## **VIP AREA**







## **VIP AREA**

THE VIP AREA OFFERS A LUXURIOUS EXPERIENCE FOR HOCKEY ENTHUSIASTS.

AVAILABLE FOR RENT, IT INCLUDES A PRIVATE CABIN, A Sauna for Relaxation, and a lounge overlooking the Hockey Rink.

PERFECT FOR A PREMIUM GAME DAY EXPERIENCE OR A Special Outing, the HTC Ferlach VIP area is designed to IMPRESS.





### CABINS "OLD STYLE"

THE OLD-STYLE CABINES AT HTC FERLACH ARE CRAFTED FROM NATURAL WOOD AND FEATURE THEIR OWN PRIVATE BATHROOMS AND RESTROOM.

## CABINS "NEW STYLE"

THE NEW STYLE CABINS IN THE RECENTLY BUILT HOCKEY RINK AT HTC FERLACH ARE OUTFITTED WITH CUSTOM-MADE SEATS, PRIVATE BATHROOMS AND RESTROOMS.





# 2 DOOMS FILLIN FOLLIDDED BY TECH

#### 2 ROOMS FULLY EQUIPPED BY TECHNOGYM







## **FUN COURT**

AN OUTDOOR FUN COURT AREA IS A DESIGNATED SPACE FOR VARIOUS OUTDOOR ACTIVITIES AND GAMES SUCH AS BASKETBALL, VOLLEYBALL, FOOTBALL OR OTHER RECREATIONAL ACTIVITIES.

THIS AREA IS DESIGNED FOR INDIVIDUALS OR GROUPS TO BE PHYSICALLY ACTIVE AND ENJOY THE OUTDOORS.



## HOCKEY BAR

YOU CAN ENJOY A DIRECT VIEW OF WHAT IS HAPPENING IN THE ICE ARENA.

**BEFORE RECONSTRUCTION.** 

## HOCKEY SHOP

FROM HOCKEY PUCKS AND TAPES TO SKATES, STICKS AND GOALIE EQUIPMENT. AT BUDDY'S HOCKEY SHOP YOU WILL FIND THE RIGHT EQUIPMENT FROM TOP HOCKEY BRANDS WARRIOR, CCM, BAUER AND MORE AT A TOP PRICE ALL IN HOUSE.





## SPORTHOTEL \*\*\*FERLACH

THE NEW SPORTHOTEL FERLACH WAS BUILT IN 2022. THE HOTEL IS ADJACENT TO A HOCKEY TRAINING CENTER. THE SPORTHOTEL OFFERS ACCOMMODATION FOR INDIVID