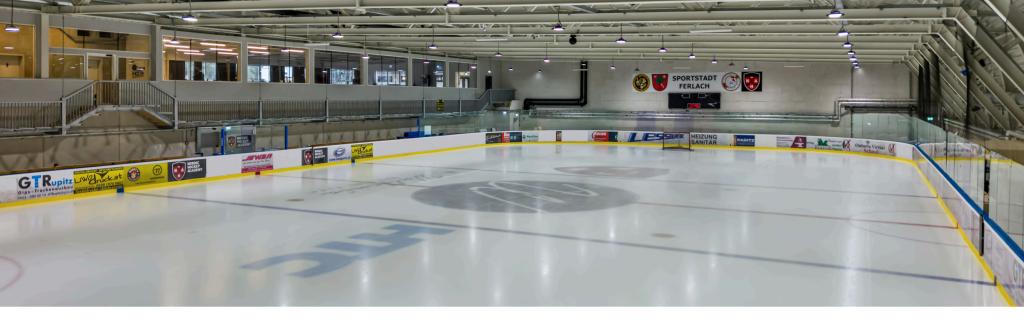

### SMALL ICE ARENA NO. 1 PLAYING FIELD 25X15 METERS

### SMALL ICE ARENA NO.2 PLAYING FIELD 25X15 METERS