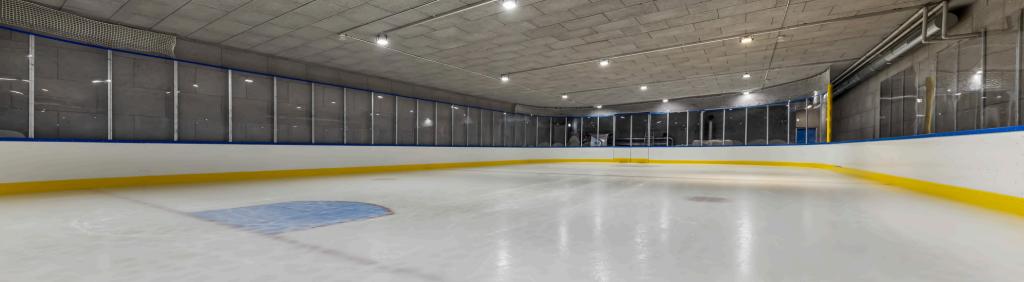

### **BIG ICE ARENA NO. 1** IHF SIZE- 60X30 METERS

### **BIG ICE ARENA NO.2** NHL SIZE- 58X26 METERS, TRIBUNE

### SMALL ICE ARENA NO. 1 PLAYING FIELD 25X15 METERS

### SMALL ICE ARENA NO.2 PLAYING FIELD 25X15 METERS