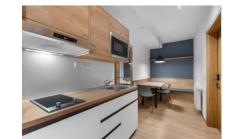

#### **APARTMENT LARGE**

OUR APARTMENTS ARE MODERN, DECORATED IN LIGHT WOOD AND EQUIPPED WITH A BATHROOM WITH SHOWER. OUR APARTMENTS ARE LOCATED IN THE SPORTHOTEL BUILDING AND HAVE TWO BEDROOMS, EACH WITH TWO SEPARATE BEDS. EACH APARTMENT HAS ITS OWN KITCHENETTE.

#### **APARTMENT EXTRA LARGE**

OUR APARTMENTS ARE MODERN, DECORATED IN LIGHT WOOD AND EQUIPPED WITH A BATHROOM WITH SHOWER. OUR EXTRA LARGE APARTMENTS ARE LOCATED IN THE SPORTHOTEL BUILDING AND HAVE TWO BEDROOMS, EACH WITH TWO SEPARATE BEDS. EACH APARTMENT HAS ITS OWN KITCHENETTE.