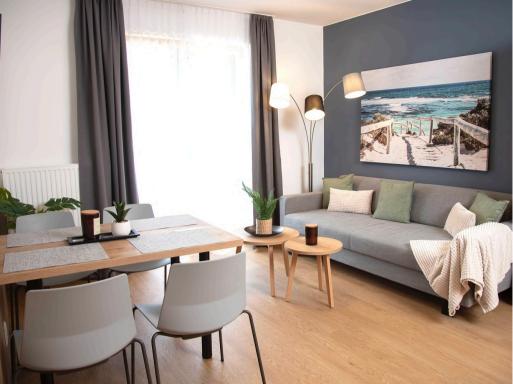

#### **APARTMENT LARGE**

OUR APARTMENTS ARE MODERN, DECORATED IN LIGHT WOOD AND EQUIPPED WITH A BATHROOM WITH SHOWER. OUR APARTMENTS ARE LOCATED IN THE SPORTHOTEL BUILDING AND HAVE TWO BEDROOMS, EACH WITH TWO SEPARATE BEDS. EACH APARTMENT HAS ITS OWN KITCHENETTE.

- 45 M<sup>2</sup>
- 4 SLEEPING PLACES
- ROOM 1: 2 SINGLE BEDS
- ROOM 2: 2 SINGLE BEDS
- 1 BATHROOM

#### **APARTMENT EXTRA LARGE**

OUR APARTMENTS ARE MODERN, DECORATED IN LIGHT WOOD AND EQUIPPED WITH A BATHROOM WITH SHOWER. OUR EXTRA LARGE APARTMENTS ARE LOCATED IN THE SPORTHOTEL BUILDING AND HAVE TWO BEDROOMS, EACH WITH TWO SEPARATE BEDS. EACH APARTMENT HAS ITS OWN KITCHENETTE.

- 65 M2
- 4 SLEEPING PLACES
- ROOM 1: 2 SINGLE BEDS
- ROOM 2: 2 SINGLE BEDS
- 2 BATHROOMS