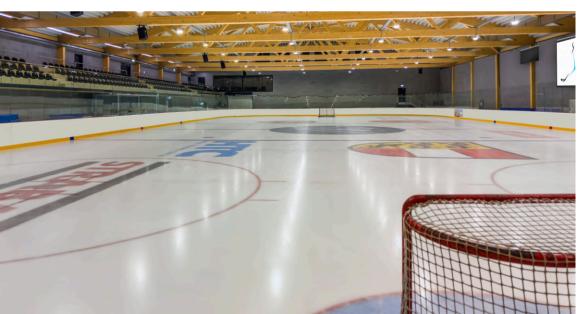

### **BIG ICE ARENA NO. 1** IHF SIZE- 60X30 METERS

### **BIG ICE ARENA NO.2** NHL SIZE- 58X26 METERS, TRIBUNE

### SMALL ICE ARENA NO. 1 PLAYING FIELD 25X15 METERS

### SMALL ICE ARENA NO.2 PLAYING FIELD 25X15 METERS