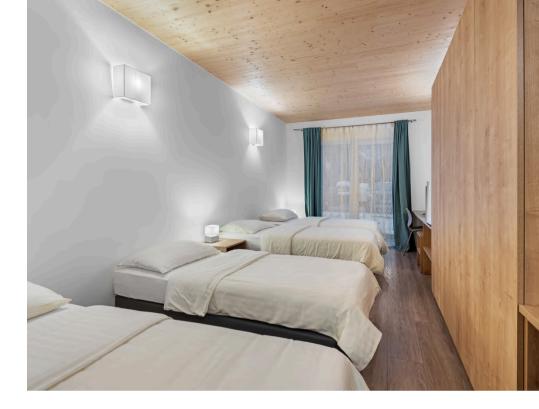

#### **TWIN ROOM**

THE TWEEN ROOMS AT THE SPORTHOTEL FERLACH ARE BUILT ACCORDING TO MODERN STANDARDS. THE ROOMS ARE SPACIOUS, MODERN IN DESIGN AND DECORATED WITH LIGHT WOOD. ALL ROOMS ARE EQUIPPED WITH BATHROOM WITH SHOWER, REFRIGERATOR, HAIRDRYER, TV AND SAFE. THE ROOMS ON THE TOP FLOOR ARE AIR-CONDITIONED.